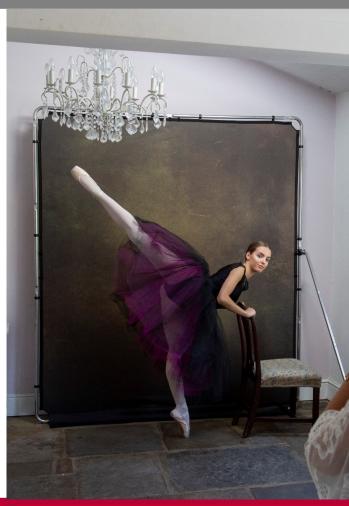

## Introduction

The **EzyFrame Vintage Background 2 x 2.3m (6.5' x 7.5')** is a large format collapsible background concept offering a much larger shooting area for our highly successful vintage textured background surfaces, currently available as 1.5 x 2.1m (5' x 7') collapsible 'pop-up' style backgrounds. The extra width and height combined with the squarer format offers a substantially increased surface area allowing the photographer to pose multiple subjects and the use of props. Ideal for family portraits, more animated action poses, fashion and commercial shoots.