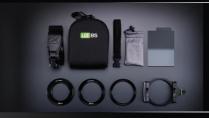

# LEE 85 Kits

#### Discover Kit

LEE85 Holder with additional spares LEE85 System Pouch with shoulder strap and belt loop LEE 0.6 Neutral Density Graduated Medium Lens Adaptor Ring 72mm Lens Adaptor Ring 67mm Lens Adaptor Ring 58mm