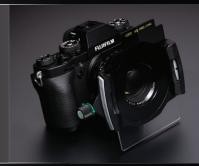

LEE Filters have been designing filter systems for professional photographers around the world for over 30 years. The new LEE85 system has been engineered specifically for photographers with smaller bodied cameras and lenses who need to travel light but don't want to compromise on quality and filter versatility. Made from precision engineered aluminium, the holder is small, lightweight and compact.

## Compact design. Big features.

#### Simple and intuitive

The LEE85 is packed with features, engineered to provide all the capabilities you find in our larger systems, but in a smaller package. Ease of use and functionality are inherent to LEE filter systems, which is why the LEE85 can easily be attached, adjusted and locked to the lens with just a finger and a thumb.