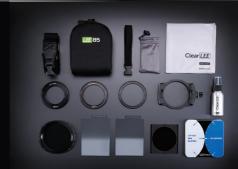

# LEE 85 Kits

#### **Aspire Kit**

Lens Adaptor Ring 58mm

LEE85 Holder with additional spares
LEE85 System Pouch with shoulder strap and belt loop
LEE 0.6 Neutral Density Graduated Medium
LEE 0.9 Neutral Density Graduated Medium
LEE Big Stopper with tin
ClearLEE Filter Wash 50ml
ClearLEE Filter Cloth
Lens Adaptor Ring 72mm
Lens Adaptor Ring 67mm

#### Deluxe Kit

Lens Adaptor Ring 58mm

LEE85 Holder with additional spares
LEE85 System Pouch with shoulder strap and belt loop
LEE 0.6 Neutral Density Graduated Medium
LEE 0.9 Neutral Density Graduated Medium
LEE Big Stopper with tin
LEE85 Polariser with pouch
ClearLEE Filter Wash 50ml
ClearLEE Filter Cloth
Lens Adaptor Ring 72mm
Lens Adaptor Ring 67mm