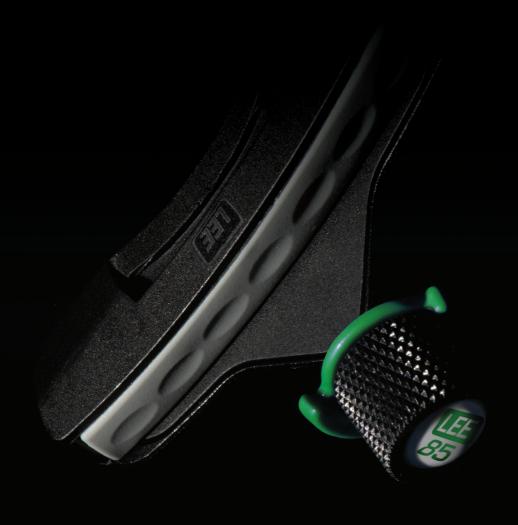

LEE Filters have been designing filter systems for professional photographers around the world for over 30 years. The new LEE85 system has been engineered specifically for photographers with smaller bodied cameras and lenses who need to travel light but don't want to compromise on quality and filter versatility. Made from precision engineered aluminium, the holder is small, lightweight and compact.

## Compact design. Big features.

#### Simple and intuitive

The LEE85 is packed with features, engineered to provide all the capabilities you find in our larger systems, but in a smaller package. Ease of use and functionality are inherent to LEE filter systems, which is why the LEE85 can easily be attached, adjusted and locked to the lens with just a finger and a thumb.