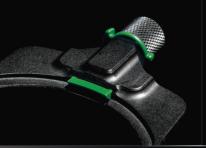

### Spring release and locking dial

The locking dial enables the holder to be quickly and easily attached and securely locked on to the adaptor ring. The locking dial also has three possible settings: neutral, half lock and full lock to offer full flexibility when rotating and adjusting your filters.