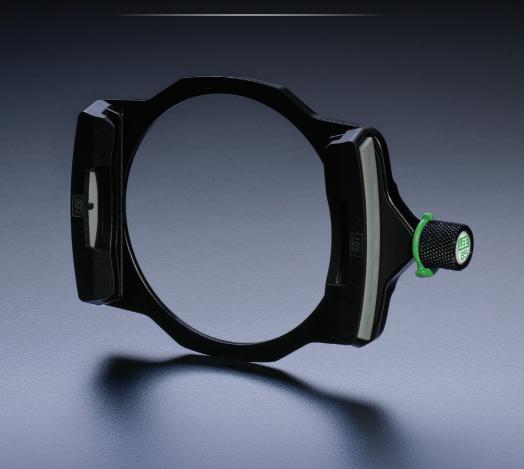

## Compact design. Big features.

#### Simple and intuitive

The LEE85 is packed with features, engineered to provide all the capabilities you find in our larger systems, but in a smaller package. Ease of use and functionality are inherent to LEE filter systems, which is why the LEE85 can easily be attached, adjusted and locked to the lens with just a finger and a thumb.

### Filter guides

Common with our popular LEE100 system, the LEE85 filter guides come with one, two or three slot options. The versatile guide blocks can be easily swapped so that photographers can use up to three filters.