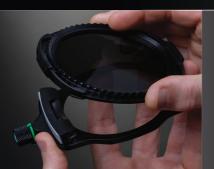

#### Clip-on Polariser

The LEE85 Polariser can be securely fitted and removed from the holder very quickly and easily, allowing for rapid adjustments in fast changing light conditions.