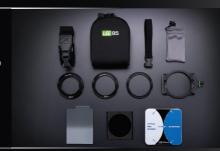

# LEE 85 Kits

#### **Aspire Kit**

Lens Adaptor Ring 58mm

LEE85 Holder with additional spares
LEE85 System Pouch with shoulder strap and belt loop
LEE 0.6 Neutral Density Graduated Medium
LEE 0.9 Neutral Density Graduated Medium
LEE Big Stopper with tin
ClearLEE Filter Wash 50ml
ClearLEE Filter Cloth
Lens Adaptor Ring 72mm
Lens Adaptor Ring 67mm

#### Deluxe Kit

Lens Adaptor Ring 58mm

LEE85 Holder with additional spares
LEE85 System Pouch with shoulder strap and belt loop
LEE 0.6 Neutral Density Graduated Medium
LEE 0.9 Neutral Density Graduated Medium
LEE Big Stopper with tin
LEE85 Polariser with pouch
ClearLEE Filter Wash 50ml
ClearLEE Filter Cloth
Lens Adaptor Ring 72mm
Lens Adaptor Ring 67mm