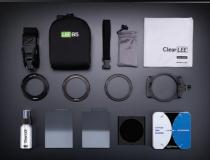

# LEE 85 Kits

#### **Aspire Kit**

Lens Adaptor Ring 58mm

LEE85 Holder with additional spares
LEE85 System Pouch with shoulder strap and belt loop
LEE 0.6 Neutral Density Graduated Medium
LEE 0.9 Neutral Density Graduated Medium
LEE Big Stopper with tin
ClearLEE Filter Wash 50ml
ClearLEE Filter Cloth
Lens Adaptor Ring 72mm
Lens Adaptor Ring 67mm

#### Deluxe Kit

Lens Adaptor Ring 58mm

LEE85 Holder with additional spares
LEE85 System Pouch with shoulder strap and belt loop
LEE 0.6 Neutral Density Graduated Medium
LEE 0.9 Neutral Density Graduated Medium
LEE Big Stopper with tin
LEE85 Polariser with pouch
ClearLEE Filter Wash 50ml
ClearLEE Filter Cloth
Lens Adaptor Ring 72mm
Lens Adaptor Ring 67mm