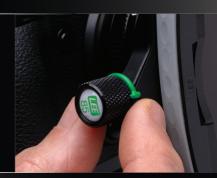

#### Simple and intuitive

The LEE85 is packed with features, engineered to provide all the capabilities you find in our larger systems, but in a smaller package. Ease of use and functionality are inherent to LEE filter systems, which is why the LEE85 can easily be attached, adjusted and locked to the lens with just a finger and a thumb.

### Spring release and locking dial

The locking dial enables the holder to be quickly and easily attached and securely locked on to the adaptor ring. The locking dial also has three possible settings: neutral, half lock and full lock to offer full flexibility when rotating and adjusting your filters.